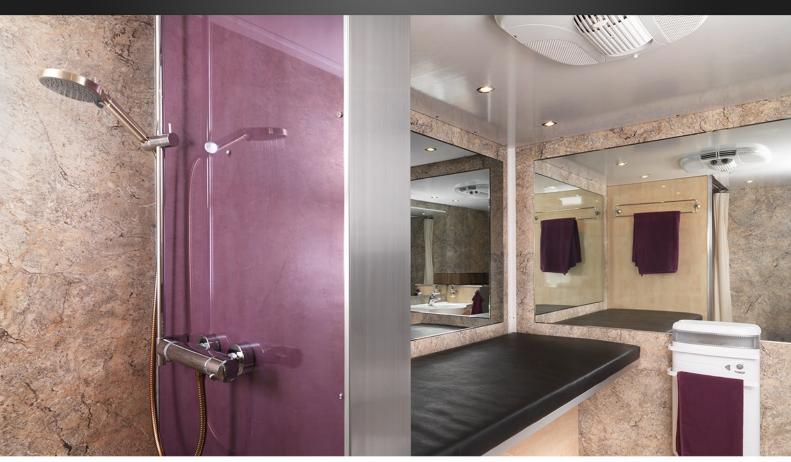

## Shower / Massage bench / Toilet / Waschbecken / Under floor heating / Air conditioning

A special trailer for physical well-being on tour. Extensive personal hygiene is now possible almost anywhere as the trailer is air-conditioned and equipped with a shower, WC and massage bench. The Bath Trailer is a special conversion of the Backline Trailer. The sturdy chassis and the high quality box system is what make the construction of the Bath Trailer possible in the first place.