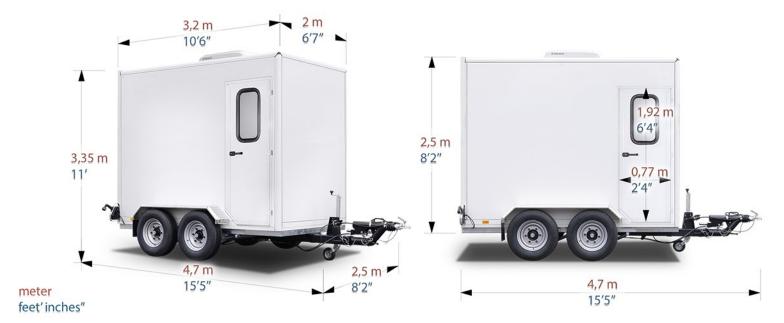

#### Technical data and dimensions

## **Overall dimensions:**

Overall length: 4,7 m / 15'5" Overall width: 2,5 m / 8'2" Overall heigth: 3,35 m / 11'

# **Construction outside dimensions:**

Length: 3,20 m / 10'6" width: 2 m / 6'7" height: 2,5 m / 8'2"

# **Door dimensions:**

width: 0,7 m / 2'4" height: 1,92 m / 6'4" Internal power supply: 230 V External power supply: CEE 32A 400V (5-pin) or CEE 16A 400V (5-pin)

Illustrations and photos may differ from the original